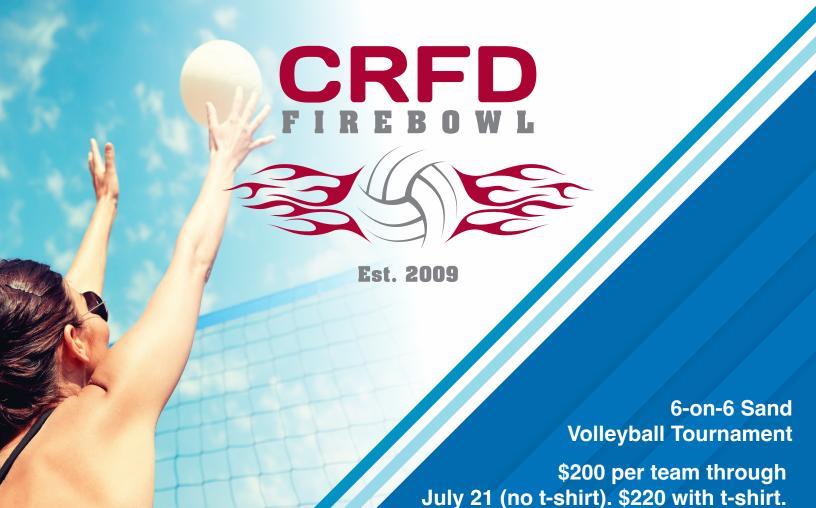

## **Charity Sand Volleyball Tournament**

AUG. 19, 2023

**TOURNAMENT WILL** RUN FROM 10am - 4PM

**Volleys on Blairs Ferry** 265 Blairs Ferry Rd NE **Cedar Rapids** 

Register online at:

crfirefoundation.org/fire-bowl

### **TEAM GUIDELINES**

- 6-on-6 sand volleyball tournament. Up to 8 allowed per team. Each additional team member add \$50.
- CO-ED teams not required.
- Format is Round Robin play. Each team plays 4 other teams in their pool. (Scoring and pool size will be based on the number of entries and will be announced day of the tournament).
- Rally scoring, must win by 2 points.
- Each team will move on to the finals and play single elimination.
- Sand volleyball rules apply.
- All player signatures are required before play can begin.
- Further rules and details will be communicated to team captains prior to tournament play.

#### **TEAM BENEFITS**

- Team registration fee covers all tournament costs.
- Each team is guaranteed five matches.
- One raffle ticket per player included if registration is received before July 21, 2023.